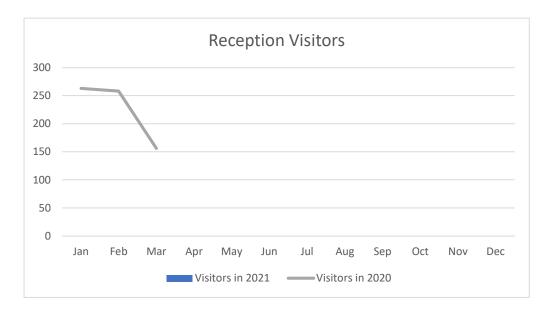

## Appendix D: Customer Services Statistics

|                  | Jan | Feb | Mar | Apr | Мау | Jun | Jul | Aug | Sep | Oct | Nov | Dec |
|------------------|-----|-----|-----|-----|-----|-----|-----|-----|-----|-----|-----|-----|
| Visitors in 2021 | 0   | 0   | 0   | 0   | 0   | 0   | 0   | 0   | 0   | 0   | 0   | 0   |
| Visitors in 2020 | 263 | 258 | 156 |     |     |     |     |     |     |     |     |     |