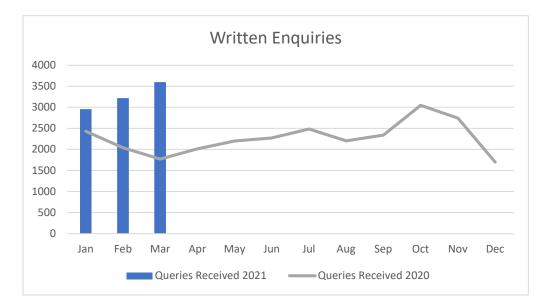

## Appendix D: Customer Services Statistics

|                       | Jan    | Feb    | Mar     | Apr  | Мау  | Jun  | Jul  | Aug  | Sep  | Oct  | Nov  | Dec  |
|-----------------------|--------|--------|---------|------|------|------|------|------|------|------|------|------|
| Queries Received 2021 | 2953   | 3217   | 3599    |      |      |      |      |      |      |      |      |      |
| Queries Received 2020 | 2431   | 2039   | 1770    | 2011 | 2199 | 2270 | 2485 | 2202 | 2338 | 3049 | 2741 | 1699 |
| Percentage increase   | 21.47% | 57.77% | 103.33% |      |      |      |      |      |      |      |      |      |