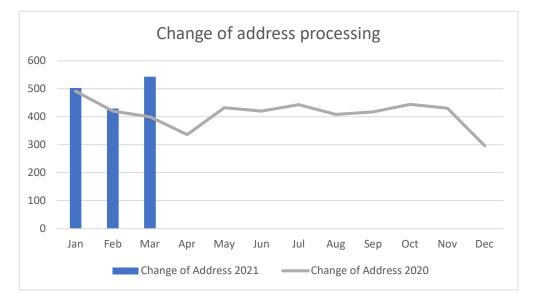

## Appendix D: Customer Services Statistics

|                        | Jan | Feb | Mar | Apr | May | Jun | Jul | Aug | Sep | Oct | Nov | Dec |
|------------------------|-----|-----|-----|-----|-----|-----|-----|-----|-----|-----|-----|-----|
| Change of Address 2021 | 502 | 429 | 543 |     |     |     |     |     |     |     |     |     |
| Change of Address 2020 | 491 | 420 | 399 | 336 | 432 | 420 | 443 | 408 | 417 | 444 | 430 | 296 |