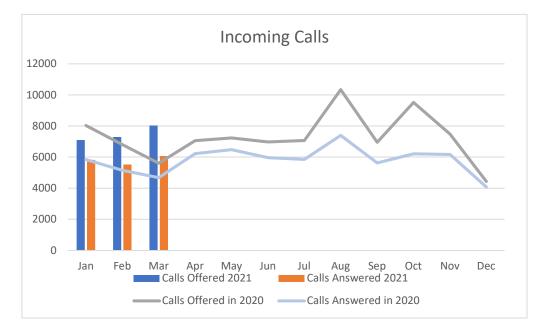

## Appendix D: Customer Services Statistics January to March 2021

| Calls Offered 2021       |
|--------------------------|
| Calls Answered 2021      |
| Calls Offered in 2020    |
| Calls Answered in 2020   |
| Answer Rate (Target 85%) |
| Percentage increase      |
|                          |

|           | Jan     | Feb    | Mar    | Apr  | Мау  | Jun  | Jul  | Aug   | Sep  | Oct  | Nov  | Dec  |
|-----------|---------|--------|--------|------|------|------|------|-------|------|------|------|------|
| 2021      | 7094    | 7293   | 8027   |      |      |      |      |       |      |      |      |      |
| d 2021    | 5822    | 5523   | 6065   |      |      |      |      |       |      |      |      |      |
| n 2020    | 8031    | 6812   | 5603   | 7055 | 7224 | 6968 | 7068 | 10342 | 6956 | 9513 | 7476 | 4431 |
| in 2020   | 5842    | 5149   | 4682   | 6216 | 6477 | 5968 | 5848 | 7398  | 5624 | 6206 | 6171 | 4071 |
| rget 85%) | 82.07%  | 75.73% | 75.56% |      |      |      |      |       |      |      |      |      |
| crease    | -11.67% | 7.06%  | 43.26% |      |      |      |      |       |      |      |      |      |