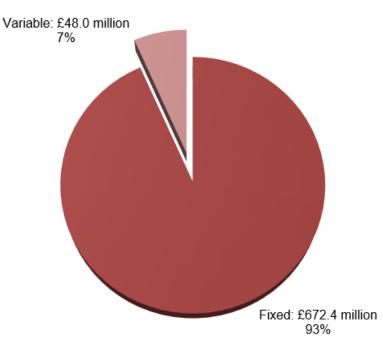

|
| No activity in 2020-2021      |            |                  |          |        |                  |                       |
| Sub total for Temporary Loans |            |                  | -        |        |                  | -                     |
| Grand total repayments        |            |                  | 12,500   |        |                  | 206                   |
|                               |            |                  | ,,,,,,,  |        |                  |                       |
| Net movement                  |            |                  | (12,500) |        |                  | (206)                 |

#### This report is PUBLIC [NOT PROTECTIVELY MARKED]

## Appendix 1

## Borrowing: Graphical Summary

## Borrowing by Type

As at 30 June 2021