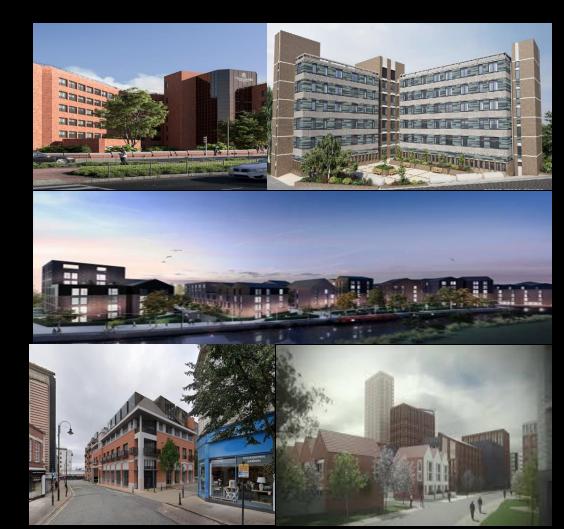

#### **Residential Development Investment Summary progress**

<u>Telecom House</u> / Renamed Churchside (Empire Properties) In construction 144 units

<u>Crown House</u> (Rise Homes) In construction 95 units

<u>Horsley Fields</u> (Place First) – Planning consent granted / out to construction tender 370 units

<u>Beatties (Axiom Stone)</u> Planning granted / out to construction tender 300 units

<u>Brewers Yard (Court Collaboration)</u> Phase 1 funding secured (780 units)