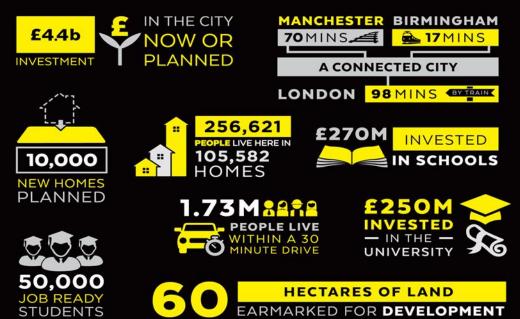

|                     |          |  |
|--------------|----------|---------------------|----------|----------|---------------------|----------|--|
|              | New Jobs | Safeguarded<br>jobs | Projects | New Jobs | Safeguarded<br>jobs | Projects |  |
| Involved     | 92       | 0                   | 4        | 327      | 0                   | 12       |  |
| Non-involved | 1        | 3                   | 4        | 0        | 212                 | 5        |  |
| TOTAL        | 93       | 3                   | 8        | 327      | 212                 | 17       |  |

#### **Investment Successes**

- MHCLG
- i54 Western Extension
- Interchange
- i9
- National Brownfield Institute
- Towns Fund
- Future High Streets Fund
- Pantheon Park

#### WOLVERHAMPTON: CITY OF OPPORTUNITY





#### **Residential Development Investment Summary progress**

<u>Telecom House</u> / Renamed Churchside (Empire Properties) In construction 144 units

<u>Crown House</u> (Rise Homes) In construction 95 units

<u>Horsley Fields</u> (Place First) – Planning consent granted / out to construction tender 370 units

<u>Beatties (Axiom Stone)</u> Planning granted / out to construction tender 300 units

<u>Brewers Yard (Court Collaboration)</u> Phase 1 funding secured (780 units)



#### Conversion

- Investment sales funnel
- Lead generation through to investment and retention
- Understanding the reasons
- Availability of property and sites
- National opportunities e.g. Gigafactory, Lotus, Channel 4
- MHCLG success in 2020/21





#### Intelligence

- Sector intelligence and propositions arti