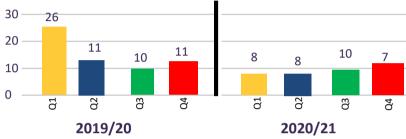

#### Stage 1 Complaints Comparison – Appendix 3 (1.2)

Breakdown by Quarter

**Stage 2 Complaints Comparison** – Appendix 3 (1.5) *Breakdown by Quarter* 