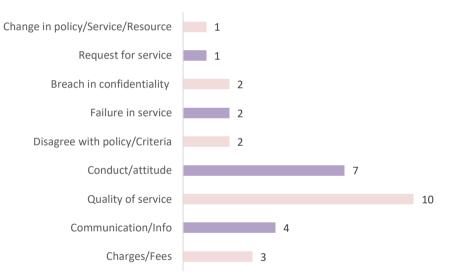

#### **Stage 3 Complaints Comparison** – Appendix 3 (1.6) *Breakdown by Quarter*



#### Annual Stage 1 Complaints Received Breakdown by Category



## Appendix 1 Statutory Customer Feedback CITY OF Adult Services and Public Health COUNCIL

#### Annual (1 April 2020 – 31 March 2021)



## Appendix 1 Statutory Customer Feedback CITY OF Adult Services and Public Health COUNCIL

#### Annual (1 April 2020 – 31 March 2021)





#### Stage 1 Complaints Comparison - Annual Breakdown



# Appendix 1

## Statutory Customer Feedback Adult Services and Public Health

#### CITY OF WOLVERHAMPTON C O U N C I L

#### Annual (1 April 2020 – 31 March 2021)

#### Stage 1 Complaints Comparison

Breakdown by Quarter -See Appendix 3 (3.2)



#### **Annual Stage 1 Complaints Received** Breakdown by Category