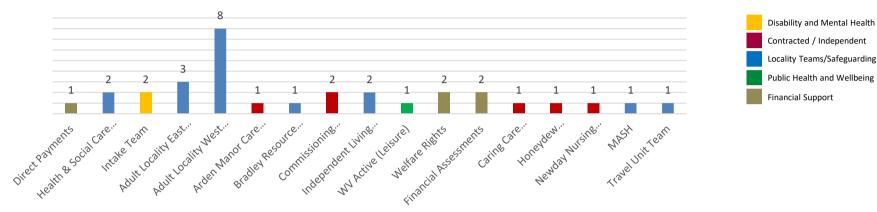

OF WOLVERHAMPTON C O U N C I L

#### Annual (1 April 2020 – 31 March 2021)



## Appendix 1 Statutory Customer Feedback Children's Services

CITY OF WOLVERHAMPTON COUNCIL

#### Annual (1 April 2020 – 31 March 2021)

#### Stage 1 Complaints Comparison – Appendix 3 (1.2)

Breakdown by Quarter



**Stage 2 Complaints Comparison** – Appendix 3 (1.5) *Breakdown by Quarter* 



#### **Stage 3 Complaints Comparison** – Appendix 3 (1.6) *Breakdown by Quarter*



#### Annual Stage 1 Complaints Received Breakdown by Category



## Appendix 1 Statutory Customer Feedback CITY OF Adult Services and Public Health COUNCIL

#### Annual (1 April 2020 – 31 March 2021)



## Appendix 1 Statutory Customer Feedback CITY OF Adult Services and Public Health COUNCIL

#### Annual (1 April 2020 – 31 March 2021)





#### Stage 1 Complaints Comparison - Annual Breakdown



# Appendix 1

## Statutory Customer Feedback Adult Services and Public Health

#### CITY OF WOLVERHAMPTON C O U N C I L

#### Annual (1 April 2020 – 31 March 2021)

#### Stage 1 Complaints Comparison

Breakdown by Quarter -See Appendix 3 (3.2)



#### **Annual Stage 1 Complaints Received** Breakdown by Category