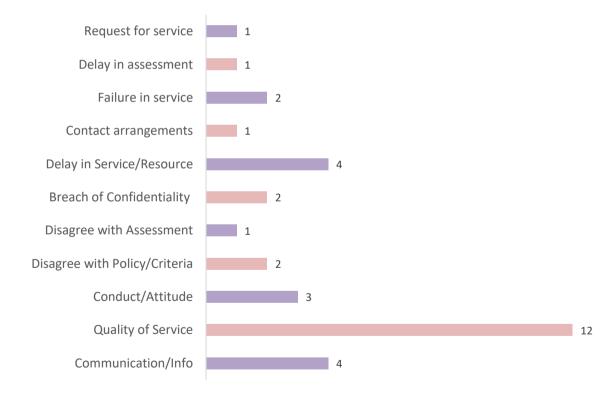

## Appendix 1 Statutory Customer Feedback Children's Services

#### CITY OF WOLVERHAMPTON C O U N C I L

#### Annual (1 April 2020 – 31 March 2021)



### Appendix 1 Statutory Customer Feedback Children's Services

CITY OF WOLVERHAMPTON C O U N C I L

#### Annual (1 April 2020 – 31 March 2021)



## Appendix 1 Statutory Customer Feedback Children's Services

CITY OF WOLVERHAMPTON COUNCIL

#### Annual (1 April 2020 – 31 March 2021)

#### Stage 1 Complaints Comparison – Appendix 3 (1.2)

Breakdown by Quarter



**Stage 2 Complaints Comparison** – Appendix 3 (1.5) *Breakdown by Quarter* 



#### **Stage 3 Complaints Comparison** – Appendix 3 (1.6) *Breakdown by Quarter*



#### Annual Stage 1 Complaints Received Breakdown by Category



## Appendix 1 Statutory Customer Feedback CITY OF Adult Services and Public Health COUNCIL

#### Annual (1 April 2020 – 31 March 2021)



## Appendix 1 Statutory Customer Feedback CITY OF Adult Services and Public Health COUNCIL

#### Annual (1 April 2020 – 31 March 2021)





#### Stage 1 Complaints Comparison - Annual Breakdown



# Appendix 1

## Statutory Customer Feedback Adult Services and Public Health

#### CITY OF WOLVERHAMPTON C O U N C I L

#### Annual (1 April 2020 – 31 March 2021)

#### Stage 1 Complaints Comparison

Breakdown by Quarter -See Appendix 3 (3.2)



#### **Annual Stage 1 Complaints Received** Breakdown by Category