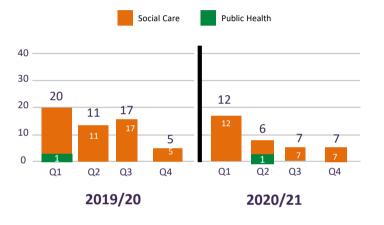

Complaints Comparison** – Appendix 3 (1.5) *Breakdown by Quarter* 



#### **Stage 3 Complaints Comparison** – Appendix 3 (1.6) *Breakdown by Quarter*



#### Annual Stage 1 Complaints Received Breakdown by Category



## Appendix 1 Statutory Customer Feedback CITY OF Adult Services and Public Health COUNCIL

#### Annual (1 April 2020 – 31 March 2021)



## Appendix 1 Statutory Customer Feedback CITY OF Adult Services and Public Health COUNCIL

#### Annual (1 April 2020 – 31 March 2021)





#### Stage 1 Complaints Comparison - Annual Breakdown



# Appendix 1

## Statutory Customer Feedback Adult Services and Public Health

#### CITY OF WOLVERHAMPTON C O U N C I L

#### Annual (1 April 2020 – 31 March 2021)

#### Stage 1 Complaints Comparison

Breakdown by Quarter -See Appendix 3 (3.2)



#### **Annual Stage 1 Complaints Received** Breakdown by Category