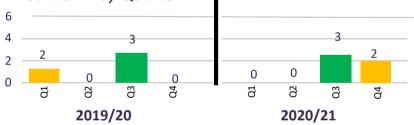

#### Stage 1 Complaints Comparison – Appendix 3 (1.2)

Breakdown by Quarter

**Stage 2 Complaints Comparison** – Appendix 3 (1.5) *Breakdown by Quarter* 