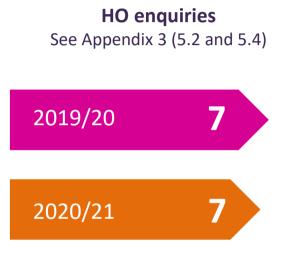

Figures consistent for 2020/21 compared to 2019/20. Customer Feedback team has also received 7 initial HO assessment enquiries for 2020/21.

Stage 2 Corporate Complaints See Appendix 3 (4.5)

**LGSCO enquiries** See Appendix 3 (5.1 and 5.3)