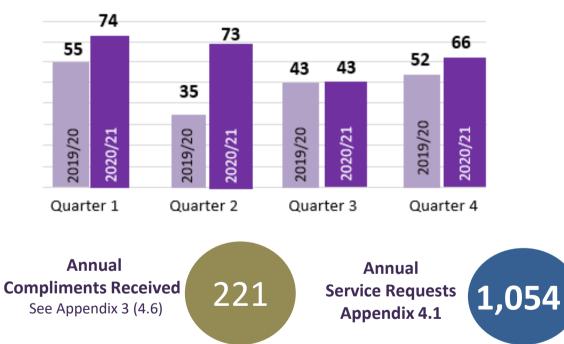

to 31 March 2021)



**Complaints where the Council is at fault** (upheld) See Learning Appendix 4

> Issues have been identified from 97 upheld complaints and have been addressed; remedies have been provided to the customers by apologising and informing them of the improvements that have been made.

#### **Complaints where the** Council is not at fault

CITYOF



**Stage 1 Complaints** Comparison for 2019/2020 See Appendix 3 (4.2)

2020/21

256

Complaints received increased by



In comparison to 2019/20 an increase has been seen in the number of stage one complaints received.

### Appendix 2 Stage 1 CITY OF Annual Corporate Complaints COUNCIL

#### Annual Report (1 April 2020 to 31 March 2021)

#### Stage 1 Complaints Comparison

See Appendix 3 (4.2 and 4.3)

#### Breakdown by Quarter



#### **Stage 1 Complaints** Breakdown by Directorate - See Appendix 3 (4.2 and 4.3)



# Appendix 2 Stage 1 Annual Corporate Complaints

#### Annual Report (1 April 2020 to 31 March 2021)

#### **Stage 1 Complaints Received**

#### Breakdown by Service Area

Complaints were not upheld unless otherwise indicated - See Appendix 3 (4.2 and 4.3)



**CITY** OF WOLVERHAMPTON COUNCIL

## Appendix 2

Customer Feedback Annual - Stage 2 Corporate Complaints, Local Government and Social Care (LGSCO) and Housing Ombudsman (HO) Enquiries

CITY OF WOLVERHAMPTON C O U N C I L

Annual Report (1 April 2020 to 31 March 2021)



Figures consistent for 2020/21 compared to 2019/20. Customer Feedback team has also received 7 initial HO assessment enquiries for 2020/21.



Stage 2 Corporate Complaints See App