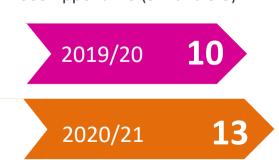

#### **Complaints where the** Council is not at fault

CITYOF

**Stage 1 Complaints** Comparison for 2019/2020 See Appendix 3 (4.2)

2020/21

256

Complaints received increased by

In comparison to 2019/20 an increase has been seen in the number of stage one complaints received.