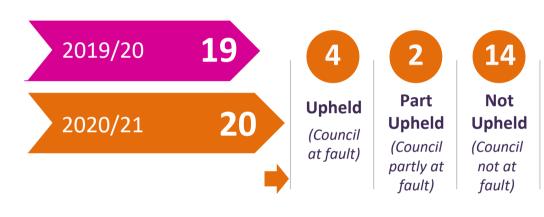

Figures increased for 2020/21 compared to 2019/20. Customer Feedback team has also received 30 initial LGSCO assessment enquiries 2020/21.