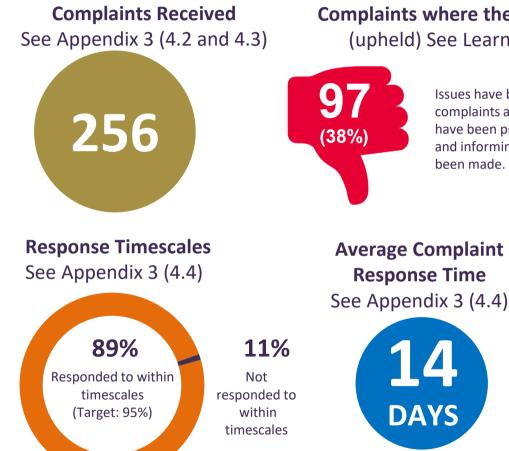

#### Annual Report (1 April 2020 to 31 March 2021)

**Complaints where the Council is at fault** (upheld) See Learning Appendix 4

> Issues have been identified from 97 upheld complaints and have been addressed; remedies have been provided to the customers by apologising and informing them of the improvements that have been made.

#### **Complaints where the** Council is not at fault

CITYOF

**Stage 1 Complaints** Comparison for 2019/2020 See Appendix 3 (4.2)

2020/21

256

Complaints received increased by

In comparison to 2019/20 an increase has been seen in the number of stage one complaints received.

#### Stage 1 Complaints Comparison

See Appendix 3 (4.2 and 4.3)