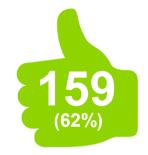

#### **Complaints where the** Council is not at fault

CITYOF

**Stage 1 Complaints** Comparison for 2019/2020 See Appendix 3 (4.2)

2020/21

256

Complaints received increased by

In comparison to 2019/20 an increase has been seen in the number of stage one complaints received.