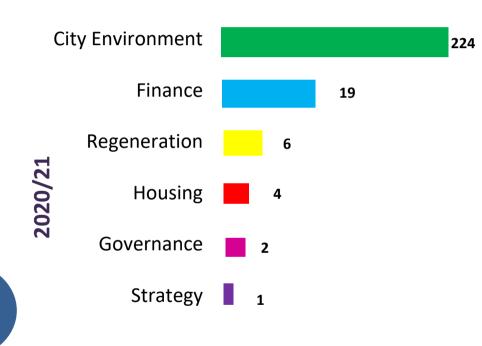

#### **Stage 1 Complaints** Breakdown by Directorate - See Appendix 3 (4.2 and 4.3)