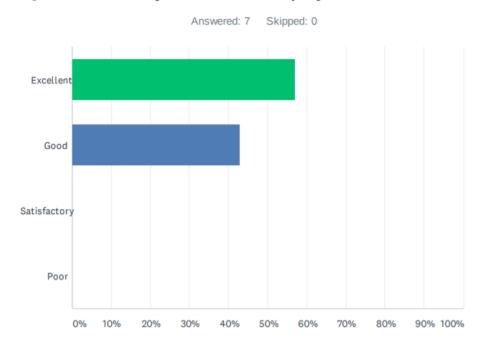

## Q1 How would you rate the employers' virtual MYR?

| ANSWER CHOICES | RESPONSES |   |
|----------------|-----------|---|
| Excellent      | 57.14%    | 4 |
| Good           | 42.86%    | 3 |
| Satisfactory   | 0.00%     | 0 |
| Poor           | 0.00%     | 0 |
| TOTAL          |           | 7 |