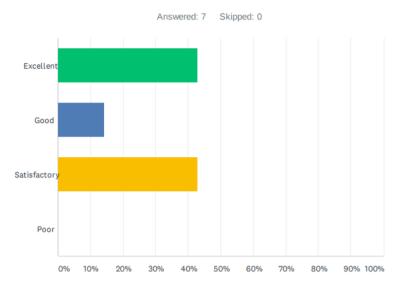

## Q3 Please rate the relevance of the event to your job role.

| ANSWER CHOICES | RESPONSES |   |
|----------------|-----------|---|
| Excellent      | 42.86%    | 3 |
| Good           | 14.29%    | 1 |
| Satisfactory   | 42.86%    | 3 |
| Poor           | 0.00%     | 0 |
| TOTAL          |           | 7 |