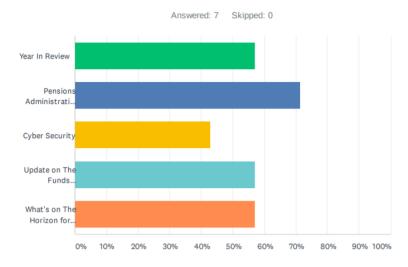

# Q6 Which agenda item(s) do you feel were most relevant to your organisation?

| ANSWER CHOICES                                                                 | RESPONSES |   |
|--------------------------------------------------------------------------------|-----------|---|
| Year In Review                                                                 | 57.14%    | 4 |
| Pensions Administration Strategy                                               | 71.43%    | 5 |
| Cyber Security                                                                 | 42.86%    | 3 |
| Update on The Funds Investment Property Portfolio                              | 57.14%    | 4 |
| What's on The Horizon for Employers, The Fund and The Wider Pensions Industry? | 57.14%    | 4 |
| Total Respondents: 7                                                           |           |   |