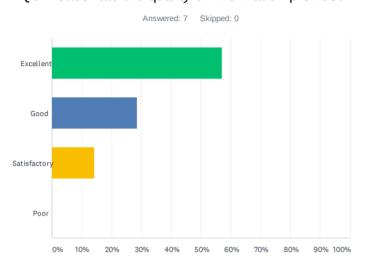

### Q5 Please rate the quality of information provided?

| ANSWER CHOICES | RESPONSES |   |
|----------------|-----------|---|
| Excellent      | 57.14%    | 4 |
| Good           | 28.57%    | 2 |
| Satisfactory   | 14.29%    | 1 |
| Poor           | 0.00%     | 0 |
| TOTAL          |           | 7 |