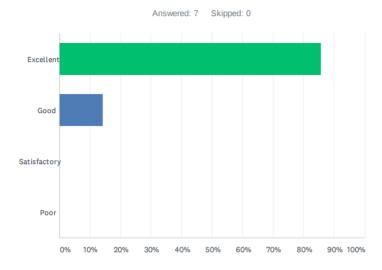

#### Q2 Please rate the ease of registration of the event.

| ANSWER CHOICES | RESPONSES |   |
|----------------|-----------|---|
| Excellent      | 85.71%    | 6 |
| Good           | 14.29%    | 1 |
| Satisfactory   | 0.00%     | 0 |
| Poor           | 0.00%     | 0 |
| TOTAL          |           | 7 |