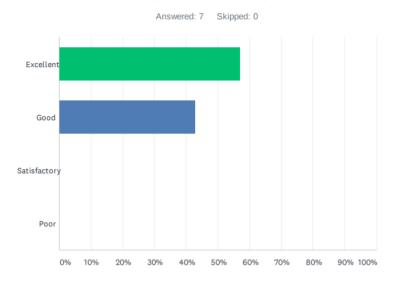

## Q1 How would you rate the employers' virtual MYR?

| ANSWER CHOICES | RESPONSES |   |
|----------------|-----------|---|
| Excellent      | 57.14%    | 4 |
| Good           | 42.86%    | 3 |
| Satisfactory   | 0.00%     | 0 |
| Poor           | 0.00%     | 0 |
| TOTAL          |           | 7 |