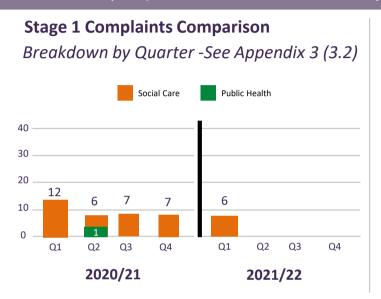

### Stage 1 Complaints Comparison for Q1

See Appendix 3 (2.1 and 3.2)

Complaints Where The Council Is Partially At Fault (Partially Upheld)

How complaints are received See Appendix 3 (3.2)

Complaints Where The Council Is Not At Fault (Not Upheld)