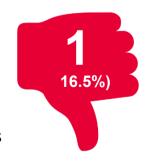

### Stage 1 Complaints Comparison for Q1

See Appendix 3 (2.1 and 3.2)

Complaints Where The Council Is Partially At Fault (Partially Upheld)

How complaints are received See Appendix 3 (3.2)

Complaints Where The Council Is Not At Fault (Not Upheld)