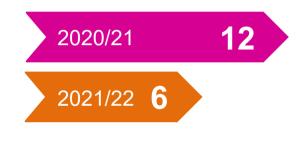

Statutory complaints

20
DAYS

Corporate complaints

This represents an increase

5

Stage 1 Complaints Comparison for Q1 See Appendix 3 (1.2)

22 13