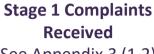

#### How complaints are received

See Appendix 3 (1.2)

Complaints where the Council is at fault (Upheld)

See Learning Appendix 4

Complaints where the Council is not at fault (Not Upheld)

Issues have been identified from upheld complaints and have been addressed; remedies have been provided to the customers by apologising and informing them of the improvements that have been made.