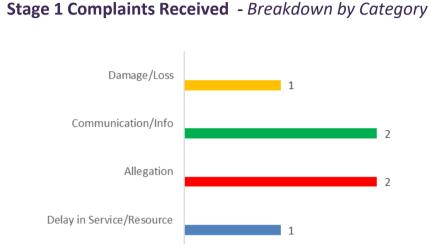

# Appendix 1 Statutory Customer Feedback Adult Services and Public Health

CITY OF WOLVERHAMPTON COUNCIL

Quarter 1 (1 April 2021 - 30 June 2021)

Stage 1 Complaints Received – Appendix 3 (3.2) - Breakdown by Service Area