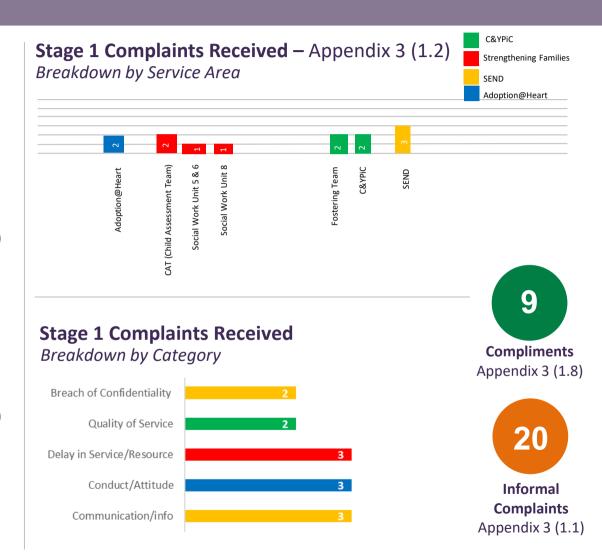

# Appendix 1 Statutory Customer Feedback Adult Services and Public Health

CITY OF WOLVERHAMPTON COUNCIL

Quarter 1 (1 April 2021 - 30 June 2021)

Stage 1 Complaints Received – Appendix 3 (3.2) - Breakdown by Service Area