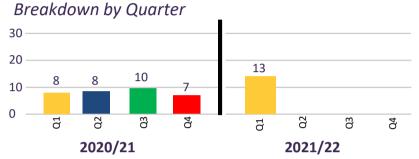

Statutory complaints

20
DAYS

Corporate complaints

This represents an increase

5

Stage 1 Complaints Comparison for Q1 See Appendix 3 (1.2)

22 13