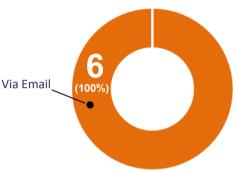

### Stage 1 Complaints Comparison for Q1

See Appendix 3 (2.1 and 3.2)

Complaints Where The Council Is Partially At Fault (Partially Upheld)

How complaints are received See Appendix 3 (3.2)

Complaints Where The Council Is Not At Fault (Not Upheld)