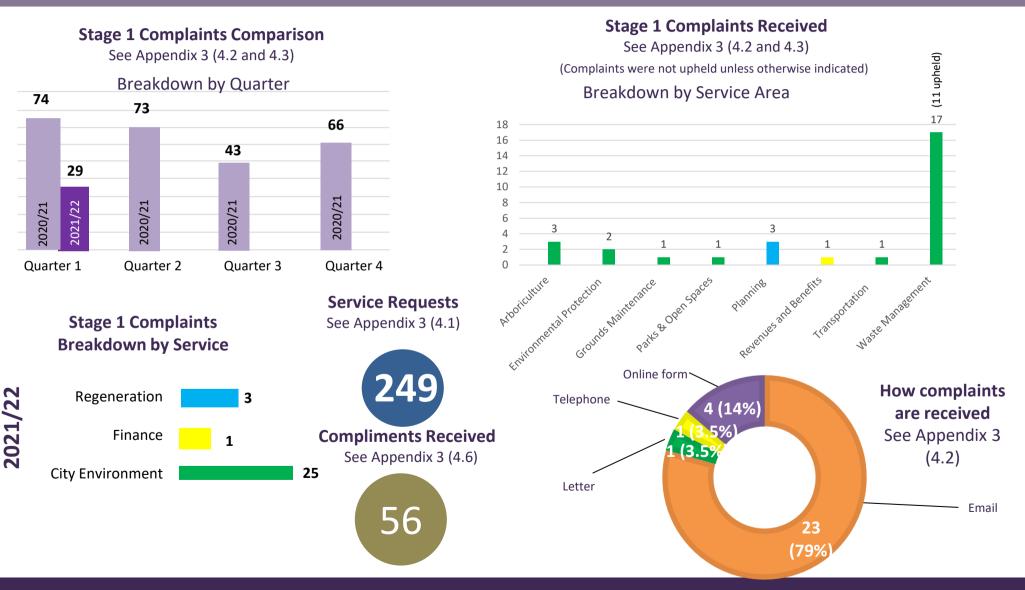

## Appendix 2 Customer Feedback Corporate Complaints

## Quarter 1 (1 April 2021 – 30 June 2021)