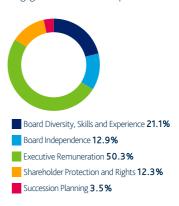

### Governance

Governance topics featured in 28.2% of our engagements over the last quarter.