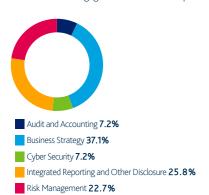

### Strategy, Risk and Communication

Strategy, Risk and Communication topics featured in 16.0% of our engagements over the last quarter.