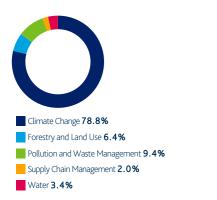

#### **Environmental**

Environmental topics featured in 33.4% of our engagements over the last quarter.