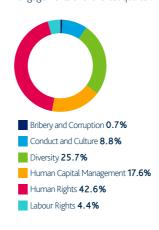

#### Social and Ethical

Social and Ethical topics featured in **22.4%** of our engagements over the last quarter.