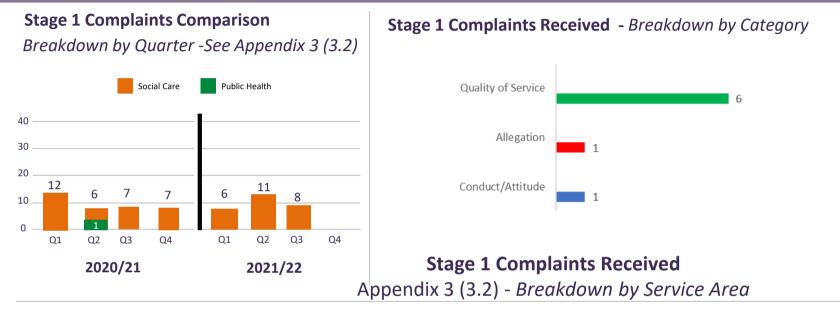

## Appendix 1 Statutory Customer Feedback Adult Services and Public Health

CITY OF WOLVERHAMPTON COUNCIL

Quarter 3 (1 October 2021 - 31 December 2021)

Stage 1 Complaints (Formal) Received

See Appendix 3 (2.1 and 3.2)

Average Complaint Response Time See Appendix 3 (3.4)

18 DAYS

Statutory complaints

This represents an increase

1

Complaints where the Council is at fault (Upheld)

See Learning Appendix 4

See Appendix 3 (2.1 and 3.2)