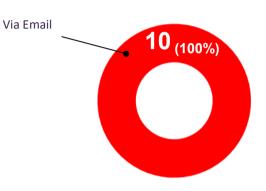

This represents no increase

Stage 1 Complaints
Comparisons
See Appendix 3 (1.2)

How complaints are received

See Appendix 3 (1.2)

Complaints where the Council is at fault (Upheld)

See Learning Appendix 4

Complaints where the Council is partially at fault (Partially Upheld)