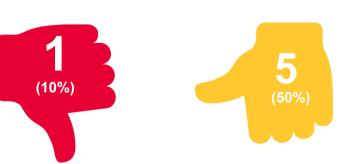

Complaints Where The Council Is Partially At Fault (Partially Upheld)

Complaints Where The Council Is Not At Fault (Not Upheld)

0 0%)

7 cases finalised -one complaint is currently under investigation

Issues have been identified from these upheld complaints and have been addressed; remedies have been provided to the customers by apologising and informing them of the improvements that have been made.