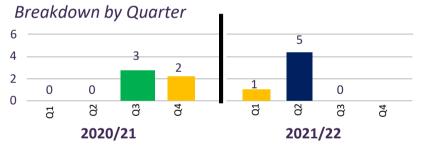

Children's and Education Services

CITY OF WOLVERHAMPTON COUNCIL

Quarter 3 (1 October 2021 - 31 December 2021)

Stage 1 Complaints
Received

See Appendix 3 (1.2)



Average Complaint Response Time See Appendix 3 (1.3)



This represents no increase



Stage 1 Complaints
Comparisons
See Appendix 3 (1.2)



How complaints are received

See Appendix 3 (1.2)



Complaints where the Council is at fault (Upheld)

See Learning Appendix 4



Complaints where the Council is partially at fault (Partially Upheld)

Complaints where the Council is not at fault (Not Upheld)





## Appendix 1 Statutory Customer Feedback Children's and Education Services

Quarter 3 (1 October 2021 - 31 December 2021)

Stage 1 Complaints Comparison – Appendix 3 (1.2)



Stage 2 Complaints Comparison – Appendix 3 (1.5)



**Stage 3 Complaints Comparison** – Appendix 3 (1.6)





## Appendix 1 Statutory Customer Feedback Adult Services and Public Health

CITY OF WOLVERHAMPTON COUNCIL

Quarter 3 (1 October 2021 - 31 December 2021)

Stage 1 Complaints (Formal) Received

See Appendix 3 (2.1 and 3.2)



Average Complaint Response Time See Appendix 3 (3.4)

18 DAYS

Statutory complaints

This represents an increase



1

Complaints where the Council is at fault (Upheld)

See Learning Appendix 4



See Appendix 3 (2.1 and 3.2)



Complaints Where The Council Is Partially At Fault (Partially Upheld)





Complaints Where The Council Is Not At Fault (Not Upheld)



0 0%)

7 cases finalised -one complaint is currently under investigation

Issues have been identified from these upheld complaints and have been addres