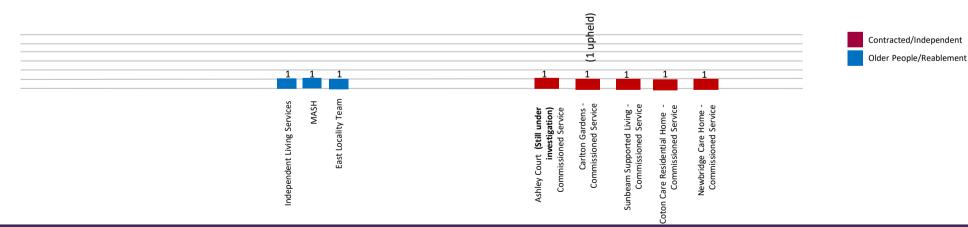

Average Complaint Response Time See Appendix 3 (3.4)

18 DAYS

Statutory complaints

This represents an increase

1

Complaints where the Council is at fault (Upheld)

See Learning Appendix 4

See Appendix 3 (2.1 and 3.2)

Complaints Where The Council Is Partially At Fault (Partially Upheld)

Complaints Where The Council Is Not At Fault (Not Upheld)

0 0%)

7 cases finalised -one complaint is currently under investigation

Issues have been identified from these upheld complaints and have been addressed; remedies have been provided to the customers by apologising and informing them of the improvements that have been made.