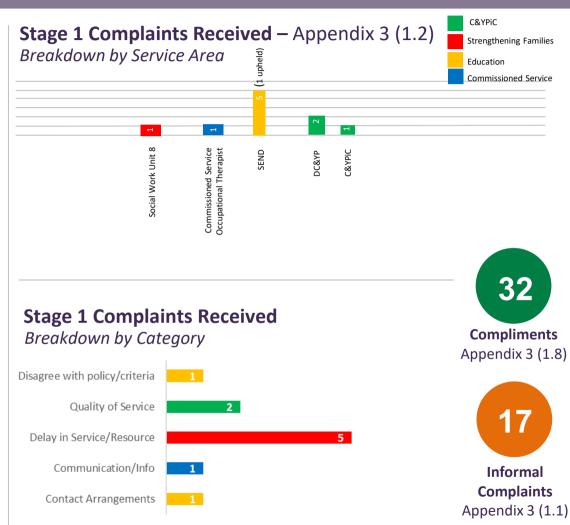

## Appendix 1 Statutory Customer Feedback Children's and Education Services

CITY OF WOLVERHAMPTON COUNCIL

Quarter 3 (1 October 2021 - 31 December 2021)

Stage 1 Complaints
Received

See Appendix 3 (1.2)

Average Complaint Response Time See Appendix 3 (1.3)