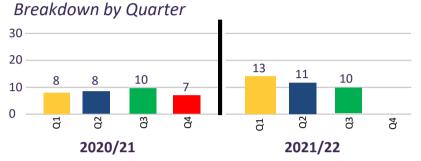

## Appendix 1 Statutory Customer Feedback Children's and Education Services

Quarter 3 (1 October 2021 - 31 December 2021)

Stage 1 Complaints Comparison – Appendix 3 (1.2)

Stage 2 Complaints Comparison – Appendix 3 (1.5)