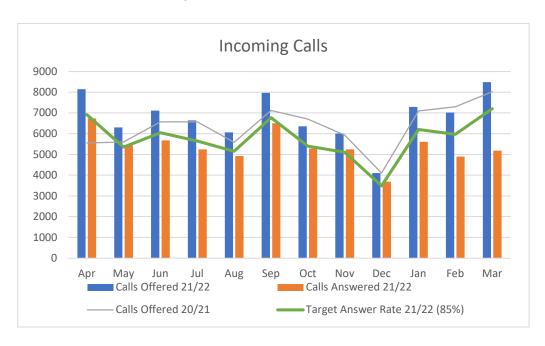

Sensitivity: PROTECT

**Appendix D: Customer Services Statistics** 

April 21 - March 2022

Calls Offered 21/22 Calls Answered 21/22 Calls Offered 20/21

Answer Rate (Target 85%)
Percentage increase

| Apr    | May    | Jun    | Jul    | Aug    | Sep    | Oct    | Nov    | Dec    | Jan    | Feb    | Mar    |
|--------|--------|--------|--------|--------|--------|--------|--------|--------|--------|--------|--------|
| 8142   | 6299   | 7114   | 6643   | 6063   | 7968   | 6355   | 6009   | 4102   | 7291   | 7021   | 8483   |
| 6733   | 5437   | 5675   | 5247   | 4919   | 6505   | 5281   | 5242   | 3686   | 5609   | 4896   | 5183   |
| 5552   | 5601   | 6572   | 6574   | 5587   | 7121   | 6705   | 5930   | 4109   | 7094   | 7293   | 8027   |
| 82.69% | 86.32% | 79.77% | 78.99% | 81.13% | 81.64% | 83.10% | 87.24% | 89.86% | 76.93% | 69.73% | 61.10% |
| 46.65% | 12.46% | 8.25%  | 1.05%  | 8.52%  | 11.89% | -5.22% | 1.33%  | -0.17% | 2.78%  | -3.73% | 5.68%  |