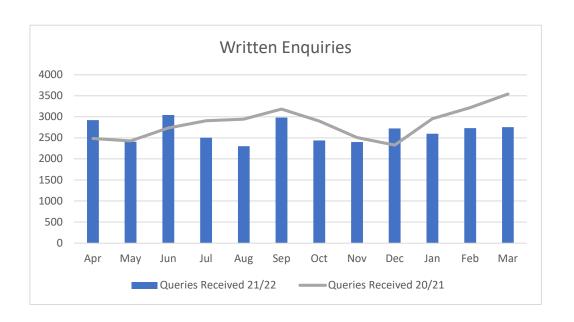

Sensitivity: PROTECT

**Appendix D: Customer Services Statistics** 

Queries Received 21/22 Queries Received 20/21 Percentage increase

| _ | Apr    | May    | Jun    | Jul     | Aug     | Sep    | Oct     | Nov    | Dec    | Jan     | Feb     | Mar     |
|---|--------|--------|--------|---------|---------|--------|---------|--------|--------|---------|---------|---------|
|   | 2921   | 2406   | 3043   | 2502    | 2299    | 2980   | 2437    | 2400   | 2722   | 2597    | 2731    | 2754    |
| ſ | 2485   | 2427   | 2734   | 2904    | 2945    | 3181   | 2897    | 2507   | 2328   | 2953    | 3217    | 3541    |
|   | 17.55% | -0.87% | 11.30% | -13.84% | -21.94% | -6.32% | -15.88% | -4.27% | 16.92% | -12.06% | -15.11% | -22.23% |