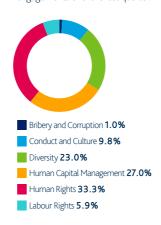

#### Social and Ethical

Social and Ethical topics featured in **19.7%** of our engagements over the last quarter.