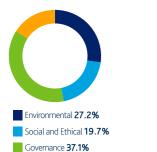

# Engagement by theme

Over the last quarter we engaged with 303 companies held in the West Midlands portfolios on a range of 1,035 environmental, social and governance issues and objectives.

#### **Environmental**

Environmental topics featured in **27.2%** of our engagements over the last quarter.

#### Social and Ethical

Social and Ethical topics featured in **19.7%** of our engagements over the last quarter.

#### Governance

Governance topics featured in **37.1%** of our engagements over the last quarter.

### Strategy, Risk and Communication

Strategy, Risk and Communication topics featured in 15.9% of our engagements over the last quarter.

2022Q1EFS

For professional investors only www.hermes-investment.com