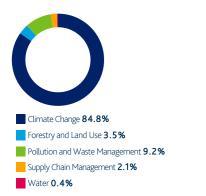

#### **Environmental**

Environmental topics featured in **27.2%** of our engagements over the last quarter.