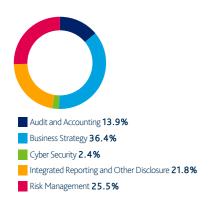

### Strategy, Risk and Communication

Strategy, Risk and Communication topics featured in 15.9% of our engagements over the last quarter.

2022Q1EFS

For professional investors only www.hermes-investment.com