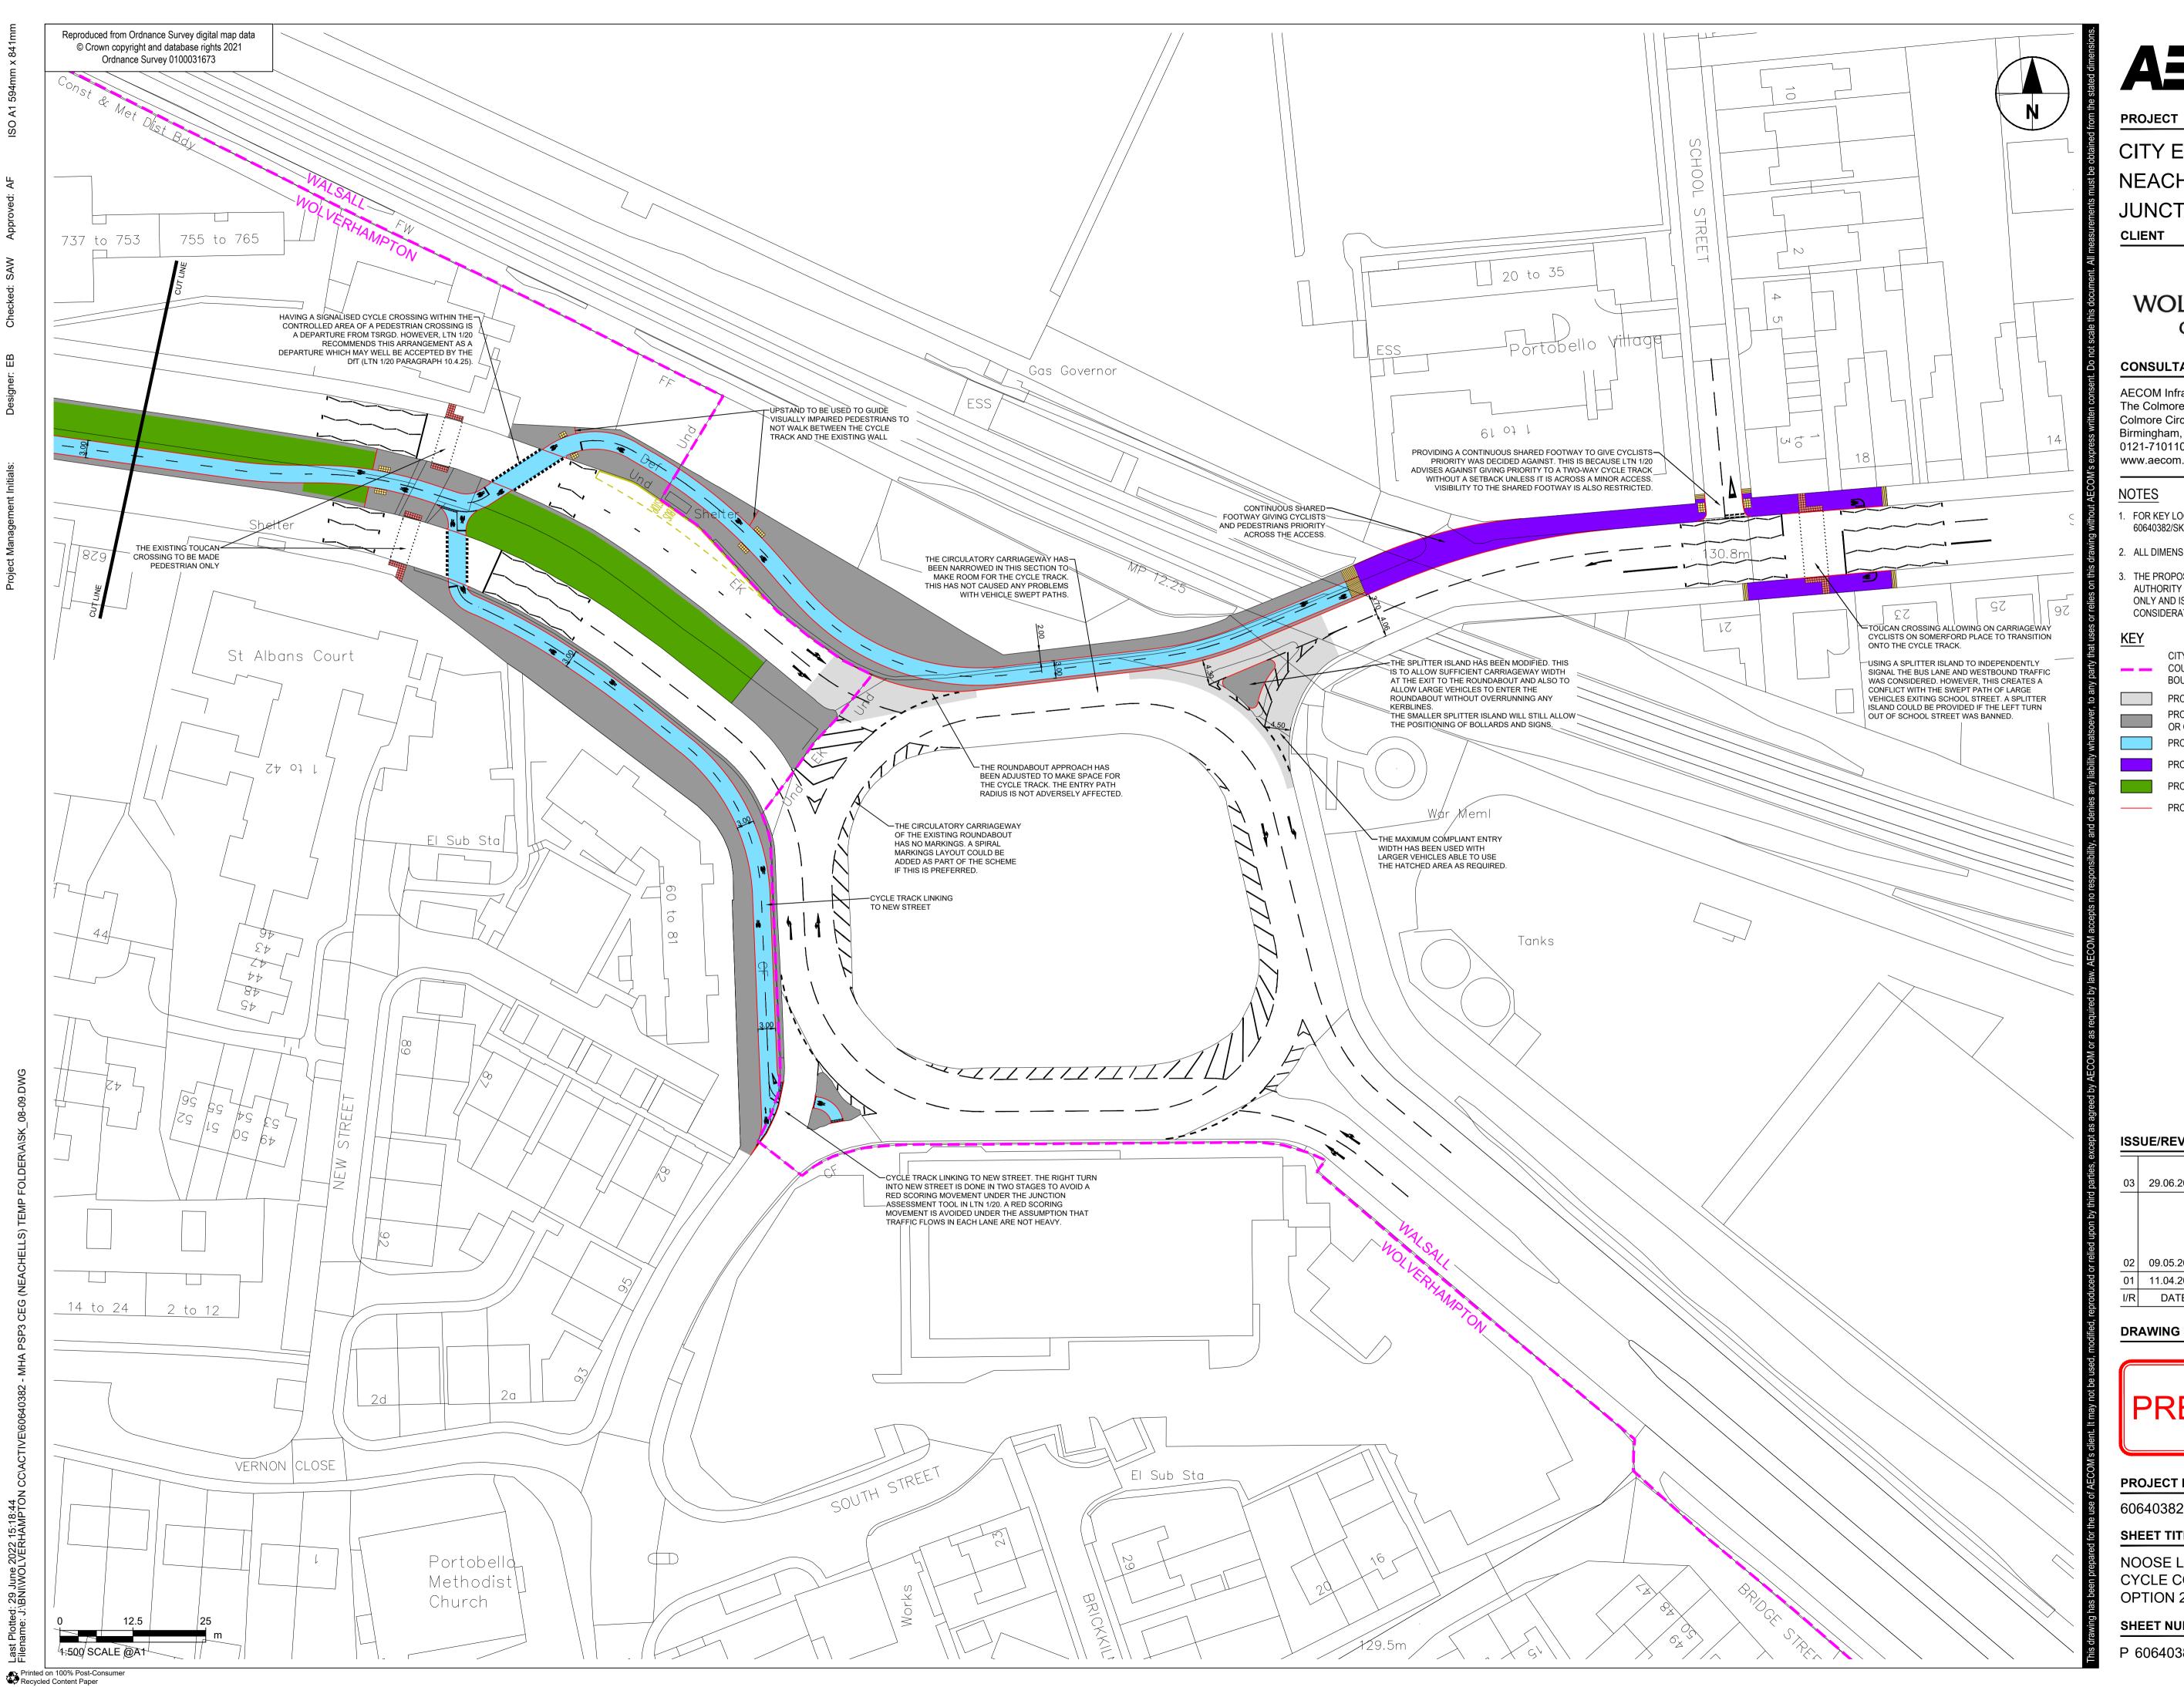

CITY EAST GATEWAY **NEACHELLS LANE** JUNCTION

### CONSULTANT

AECOM Infrastructure & Environment UK Limited The Colmore Building Colmore Circus, Queensway, Birmingham, B4 6AT 0121-7101100 tel www.aecom.com

- I. FOR KEY LOCATION PLAN , REFER TO DRAWING 60640382/SK/05.
- 2. ALL DIMENSIONS ARE IN METRES.
- 3. THE PROPOSED DESIGN IN WALSALL COUNCIL'S LOCAL AUTHORITY DISTRICT IS FOR ILLUSTRATIVE PURPOSES ONLY AND IS SUBJECT TO WALSALL COUNCIL'S CONSIDERATION AND APPROVALS.

CITY OF WOLVERHAMPTON COUNCIL/WALSALL COUNCIL LOCAL AUTHORITY DISTRICT

PROPOSED CARRIAGEWAY PROPOSED FOOTWAY, SPLITTER ISLAND OR OTHER HARD PAVED AREA

PROPOSED CYCLE TRACK

PROPOSED SHARED FOOTWAY/CYCLEWAY PROPOSED VERGE / SOFT LANDSCAPING

PROPOSED KERBLINE

## PROJECT NUMBER

60640382

SHEET TITLE

NOOSE LANE TO PORTOBELLO CYCLE CORRIDOR OPTION 2 SHEET 2 OF 2

**SHEET NUMBER** 

P 60640382/SK/09