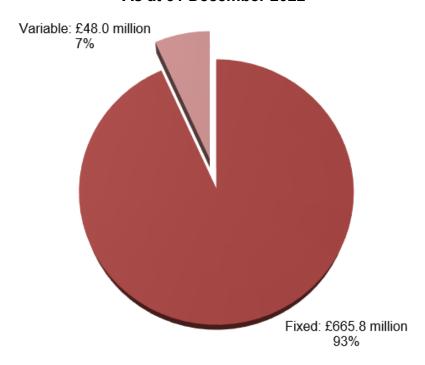

Borrowing: Graphical Summary

Borrowing by Type

As at 30 September 2022

As at 31 December 2022