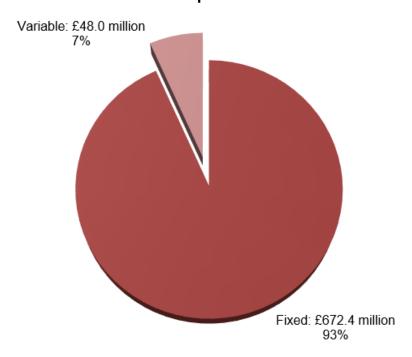

Borrowing: Graphical Summary

Borrowing by Type

As at 30 September 2022

As at 31 December 2022